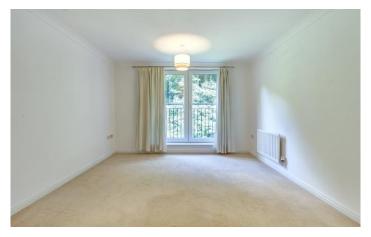

## FRONT ENTRANCE:

HALL 9' 6" x 4' 5" (2.89m x 1.35m): Coving to ceiling. Single panel central heating radiator. 13 amp power points. Cupboard housing Gledhill electric combi boiler.

LOUNGE 11' 0" x 17' 0" (3.35m x 5.18m): Coving to ceiling. Two single panel central heating radiators. 13 amp power points. Television aerial point. BT telephone point (subject to BT approval). French doors to Juliette balcony.