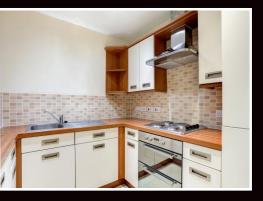

KITCHEN 8' 2" x 8' 0" (2.49m x 2.44m): Low voltage downlighters inset. Contemporary style laminate fronted eye level and base units having cherry wood effect preparation surfaces over with stainless steel single drainer sink unit inset. Built-in four ring electric hob with matching double oven/grill below and extractor hood over. Integrated fridge and freezer. Integrated dishwasher. Integrated washer/dryer. Mosaic tiles to splashbacks. 13 amp power points.