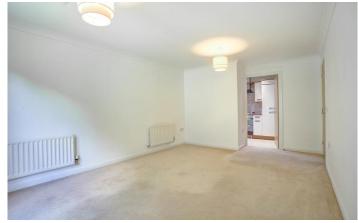

The main entrance delivers you to the good sized reception hall with boiler room/storage cupboard off. The bathroom is fitted with a modern white suite with electric shower over the bath. The double bedroom is to the rear with views over a wooded area. The lounge is spacious enough to combine as a lounge/diner with FRENCH DOORS opening onto a JULIETTE BALCONY overlooking a wooded area. The kitchen is again modern and complemented with a hob, oven, dishwasher, washing machine and fridge/freezer.

KITCHEN 8' 2" x 8' 0" (2.49m x 2.44m): Low voltage downlighters inset. Contemporary style laminate fronted eye level and base units having cherry wood effect preparation surfaces over with stainless steel single drainer sink unit inset. Built-in four ring electric hob with matching double oven/grill below and extractor hood over. Integrated fridge and freezer. Integrated dishwasher. Integrated washer/dryer. Mosaic tiles to splashbacks. 13 amp power points.