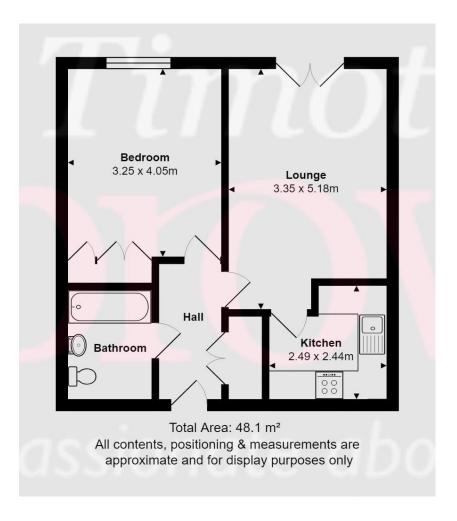

# The accommodation briefly comprises

(all dimensions are approximate)

## FRONT ENTRANCE:

HALL 9' 6" x 4' 5" (2.89m x 1.35m): Coving to ceiling. Single panel central heating radiator. 13 amp power points. Cupboard housing Gledhill electric combi boiler.

LOUNGE 11' 0" x 17' 0" (3.35m x 5.18m): Coving to ceiling. Two single panel central heating radiators. 13 amp power points. Television aerial point. BT telephone point (subject to BT approval). French doors to Juliette balcony.

KITCHEN 8' 2" x 8' 0" (2.49m x 2.44m): Low voltage downlighters inset. Contemporary style laminate fronted eye level and base units having cherry wood effect preparation surfaces over with stainless steel single drainer sink unit inset. Built-in four ring electric hob with matching double oven/grill below and extractor hood over. Integrated fridge and freezer. Integrated dishwasher. Integrated washer/dryer. Mosaic tiles to splashbacks. 13 amp power points.

BEDROOM 13' 3" x 10' 8" (4.05m x 3.25m): PVCu double glazed window to rear aspect. Single panel central heating radiator. 13 amp power points. BT telephone point (subject to BT approval). Television aerial point. Triple built-in wardrobe.

BATHROOM 7' 7" x 5' 9" (2.31m x 1.75m): Low voltage downlighters inset. White suite comprising: Panelled bath with Triton electric shower over. Pedestal wash hand basin. Low level w.c. Wall mounted towel radiator. Shaver point. Tiled to splashbacks.