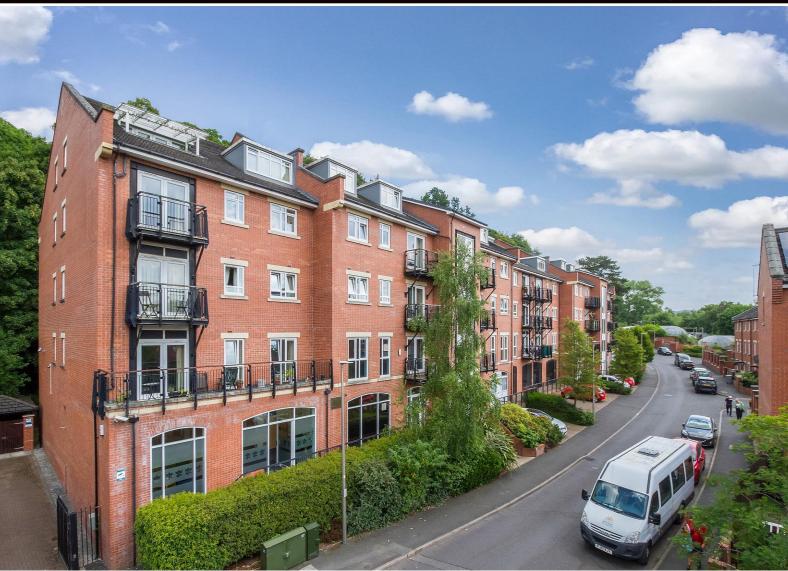

# 68 Mill Green

Congleton, Cheshire CW12 1JG

Selling Price: Offers in the Region Of

- THIRD FLOOR APARTMENT WITH LIFT & STAIRWELL ACCESS
- DOUBLE BEDROOM
- SPACIOUS LOUNGE/DINER
- MODERN BATHROOM
- WELL EQUIPPED MODERN KITCHEN
- IDEAL RENTAL INVESTMENT
- PERFECT FOR DOWNSIZERS, FIRST TIME BUYERS OR LOCK UP & LEAVE
- DESIGNATED PARKING SPACE
- EASY WALKING DISTANCE OF TOWN CENTRE & CONGLETON PARK

# FOR SALE BY PRIVATE TREATY (Subject to contract)

A MODERN ONE BEDROOM THIRD FLOOR APARTMENT WITHIN THE POPULAR MILL GREEN DEVELOPMENT. WALKING DISTANCE OF TOWN CENTRE AND AWARD WINNING PARK.

Reception hall, bathroom, spacious lounge, fitted kitchen with appliances, and double bedroom. Designated parking. LIFT AND STAIRWELL TO ALL FLOORS. A lovely private flat, extremely ECONOMICAL to run, with full central heating and double glazing.

The property also benefits from its own designated parking space.

Location wise, it's superb, sitting close to the banks of the River Dane, literally within "a stones throw" of the town centre, shops, bars and restaurants. The "award winning" Congleton Park is found at the end of Mill Green, which is a majestic place, with kids play areas, playing fields and the eclectic Bar/Restaurant "Stock at The Pavilion", which offers a mix of the casual and quirky, vintage and modern.