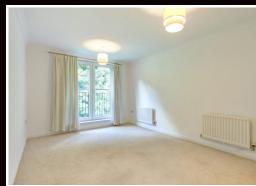

## FRONT ENTRANCE:

HALL 9' 6" x 4' 5" (2.89m x 1.35m): Coving to ceiling. Single panel central heating radiator. 13 amp power points. Cupboard housing Gledhill electric combi boiler.

LOUNGE 11' 0" x 17' 0" (3.35m x 5.18m): Coving to ceiling. Two single panel central heating radiators. 13 amp power points. Television aerial point. BT telephone point (subject to BT approval). French doors to Juliette balcony.